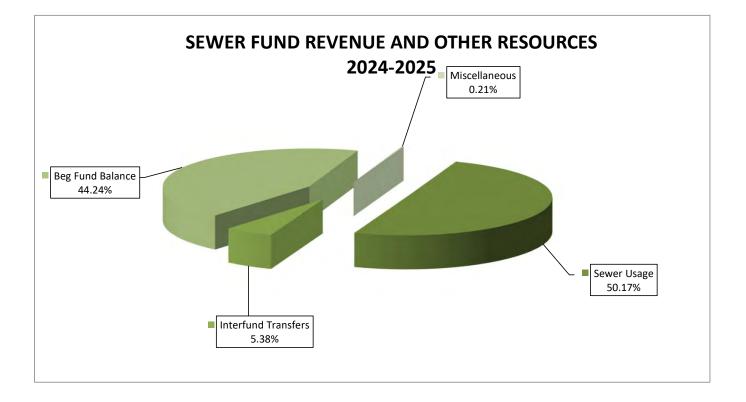

| 80,500               |
| FUND BALANCE                                        |                     |                     |                     |                       |                       |                      |
| Beginning Fund Balance                              | 829,096             | 698,128             | 655,900             | 662,459               | 662,459               | 662,459              |
| TOTAL OTHER RESOURCES                               | 829,096             | 698,128             | 655,900             | 662,459               | 662,459               | 662,459              |
| GRAND TOTAL REVENUE                                 | \$1,558,884         | \$1,557,151         | \$1,469,276         | \$1,497,544           | \$1,497,544           | \$1,497,544          |



| EXPENDITURE DETAIL                                          |                |                  |                  |                  |                  |                  |
|-------------------------------------------------------------|----------------|------------------|------------------|------------------|------------------|------------------|
| SEWER FUND                                                  | 2021-2022      | 2022-2023        | 2023-2024        | 2024-2025        | 2024-2025        | 2024-2025        |
| PRODUCTION AND DISTRIBUTION                                 | ACTUAL         | ACTUAL           | BUDGET           | PROPOSED         | APPROVED         | ADOPTED          |
| PERSONNEL SERVICES                                          |                |