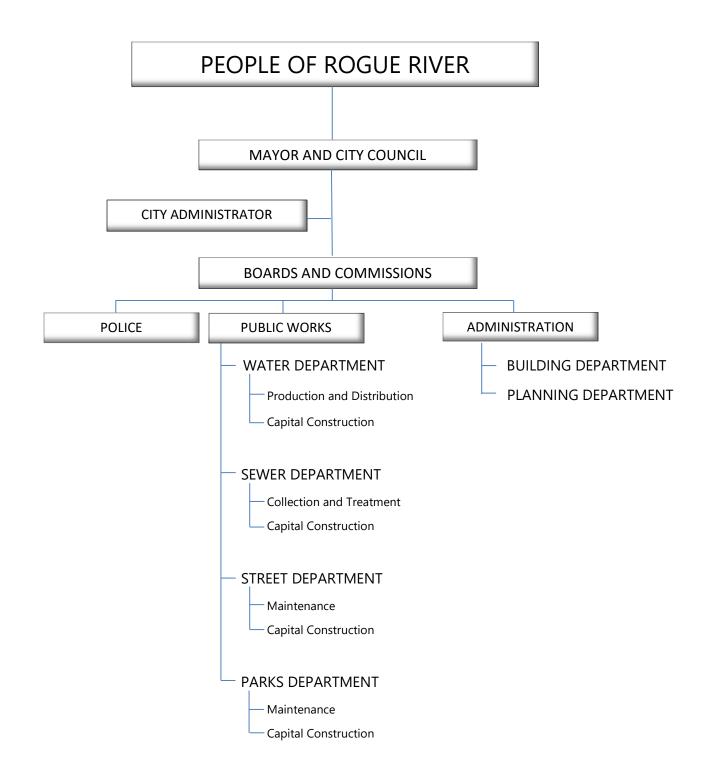

# **City of Rogue River** 2024 – 2025 Organizational Chart

The Honorable Pam VanArsdale, Mayor Members of the City Council Members of the Budget Committee City of Rogue River

This budget document represents the requested financial support for the operations of the City of Rogue River for the 2024/2025 fiscal year. This document has been prepared by the City Administrator and City Finance Officer after analyzing and evaluating project plans provided by the Public Works Director and Police Chief. The City is required by State Law to budget all funds. This budget is prepared for all funds in accordance with the modified accrual basis of accounting and legal requirements as set forth in the Oregon Local Budget Law. As required by law, the proposed budget is balanced, and it provides for the basic needs and requirements of the City.