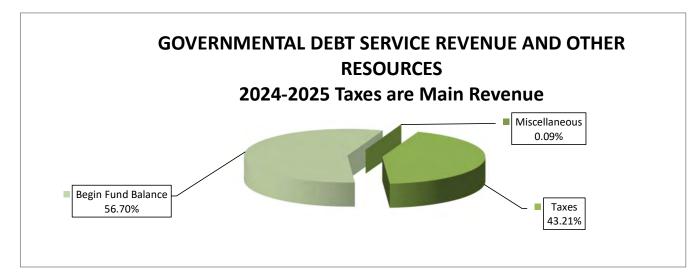

|                     |                     |                     |                       |                       |                      |
| Beginning Fund Balance                                                  | 123.588             | 124.260             | 129.634             | 129.634               | 129.634               | 129,634              |
| TOTAL OTHER RESOURCES                                                   | 123,588             | 124,260             | 129,634             | 129,634               | 129,634               | 129,634              |
| GRAND TOTAL RESOURCES                                                   | \$215,254           | \$220,217           | \$227,194           | \$228,629             | \$228,629             | \$228,629            |



| EXPENDITURE DETAIL                 | 2021-2022 | 2022-2023 | 2023-2024 | 2024-2025 | 2024-2025 | 2024-2025 |
|------------------------------------|-----------|-----------|-----------|-----------|-----------|-----------|
| GOVERNMENTAL DEBT SERVICE FUND     | ACTUAL    | ACTUAL    | BUDGET    | PROPOSED  | APPROVED  | ADOPTED   |
|                                    |           |           |           |           |           |           |
| GENERAL OBLIGATION BONDS           |           |           |           |           |           |           |
| Principal Bonds Issued 1 July 2013 | 59,937    | 64,318    | 64,318    | 68,907    | 68,907    | 68,907    |
| Intrerest Bonds Issued 1 July 2013 | 31,057    | 29,405    | 29,405    | 27,627    | 27,627    | 27,627    |
| TOTAL GENERAL OBLIG