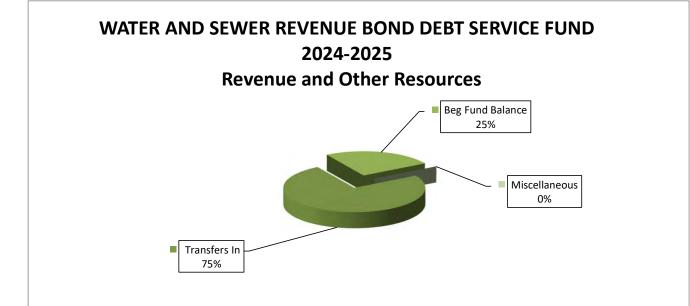

| 24,678              | 38,898              | 50,567              | 50,567                | 50,567                | 50,567               |
| TOTAL OTHER RESOURCES                                                | 24,678              | 38,898              | 50,567              | 50,567                | 50,567                | 50,567               |
|                                                                      |                     |                     |                     |                       |                       |                      |
| GRAND TOTAL REVENUE                                                  | \$172,547           | \$185,742           | \$199,461           | \$199,461             | \$199,461             | \$199,461            |



| EXPENDITURE DETAIL<br>WATER AND SEWER REVENUE BOND<br>DEBT SERVICE FUND | 2021-2022<br>ACTUAL | 2022-2023<br>ACTUAL     | 2023-2024<br>BUDGET     | 2024-2025<br>PROPOSED | 2024-2025<br>APPROVED   | 2024-2025<br>ADOPTED    |
|-------------------------------------------------------------------------|---------------------|-------------------------|-------------------------|-----------------------|-------------------------|-------------------------|
| REVENUE BONDS                                                           |                     |                         |                         |                       |                         |                         |
| Interest Bond 7/1/98<br>Principal - Series 2017A                        | 85,000              | 90,000