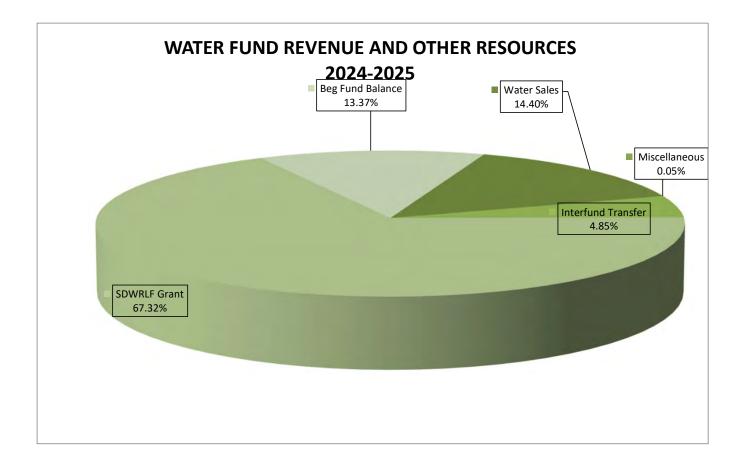

0,000             | 250,000               | 250,000               | 250,000              |
| FUND BALANCE                        |                     |                     |                     |                       |                       |                      |
| Beginning Fund Balance              | 653,498             | 466,013             | 417,055             | 689,055               | 689,055               | 689,055              |
| TOTAL OTHER RESOURCES               | 653,498             | 466,013             | 417,055             | 689,055               | 689,055               | 689,055              |
| GRAND TOTAL REVENUE                 | \$1,261,522         | \$1,240,544         | \$4,860,010         | \$5,153,649           | \$5,153,649           | \$5,153,649          |



| EXPENDITURE DETAIL                                       |                   |                     |                     |                     |                     |                     |
|----------------------------------------------------------|-------------------|---------------------|---------------------|---------------------|---------------------|---------------------|
| WATER FUND                                               | 2021-2022         | 2022-2023           | 2023-2024           | 2024-2025           | 2024-2025           | 2024-2025           |
| PRODUCTION/DISTRIBUTION                                  | ACTUAL            | ACTUAL              | BUDGET              | PROPOSED            | APPROVED            | ADOPTED             |
|