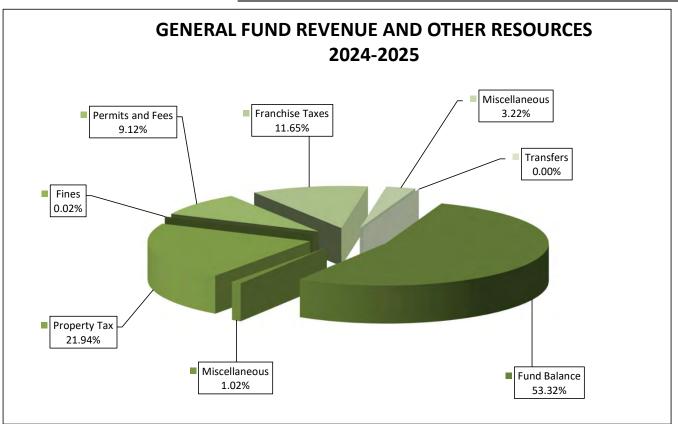

A General Fund beginning fund balance of \$1,566,872 is projected. This balance is equal to approximately 53%, or just over six months, of General Fund operating expenses, which enables the City to avoid short-term financing needed to operate until tax revenues come in mid-November.

| REVENUE AND OTHER                              |                          |                        |                          |           |                  |              |
|------------------------------------------------|--------------------------|------------------------|--------------------------|-----------|------------------|--------------|
| RESOURCES DETAIL                               | 2021-2022                | 2022-2023              | 2023-2024                | 2024-2025 | 2024-2025        | 2024-2025    |
| GENERAL FUND                                   | ACTUAL                   | ACTUAL                 | BUDGET                   | PROPOSED  | APPROVED         | ADOPTED      |
|                                                |                          |                        |                          |           |                  |              |
| TAXES                                          | <b>*</b> • • • • • • • • | <b>*</b> • • • • • • • | <b>*</b> • • • • • • • • | <u> </u>  | <b>A A A A A</b> | <b>*</b> *** |
| Current Property Tax                           | \$619,239                | \$626,306              | \$627,830                | \$637,247 | \$637,247        | \$637,247    |
| Prior Property Tax                             | 6,995                    | 9,884                  | 7,421                    | 7,532     | 7,532            | 7,532        |
| TOTAL TAXES                                    | 626,234                  | 636,191                | 635,251                  | 644,779   | 644,779          | 644,779      |
| FRANCHISE TAXES                                |                          |                        |                          |           |                  |              |
| Telephone                                      | 7,686                    | 9,576                  | 8,746                    | 7,365     | 7,365            | 7,365        |
| Natural Gas                                    | 33,190                   | 40,137                 | 31,640                   | 34,171    | 34,171           | 34,171       |
| Electricity                                    | 198,258                  | 235,798                | 213,039                  | 276,950   | 276,950          | 276,950      |
| Cable Television                               | 33,104                   | 30,597                 | 27,000                   | 24,000    | 24,000           | 24,000       |
| TOTAL FRANCHISE TAXES                          | 272,238                  | 296,481                | 280,425                  | 342,486   | 342,486          | 342,486      |
|                                                |                          |                        |                          |           |                  |              |
| LICENSES, PERMITS, FEES<br>Local Marijuana Tax | 62,524                   | 35,369                 | 55,000                   | 14,000    | 14,000           | 14,000       |
| Transient Room Tax                             | 106,992                  | 35,309<br>80,857       | 92,000                   | 94,000    | 94,000           | 94,000       |
| Occupation Tax Licenses                        | 49,097                   | 56,261                 | 44,000                   | 50,000    | 50,000           | 50,000       |
| Building Permits - Plan Review                 | 49,097                   |                        | New Account:             | 1,200     | 1,200            | 1,200        |
| Building Permits - Structural                  | 61,242                   | 70,803                 | 16,200                   | 5,000     | 5,000            | 5,000        |
| Building Permits - Mechanical                  | 01,242                   |                        | New Account:             | 5,000     | 5,000            | 5,000        |
| Building Permits - Plumbing                    |                          |                        | New Account:             | 5,000     | 5,000            | 5,000        |
| Lien Search Fees                               | 2,010                    | 1,675                  | 1,800                    | 1,500     | 1,500            | 1,500        |
| Land Use Fees                                  | 7,750                    | 18,260                 | 2,600                    | 2,600     | 2,600            | 2,600        |
| Sign Permits                                   | 730                      | 510                    | 500                      | 500       | 500              | 500          |
| Liquor License Permits                         | 660                      | 725                    | 600                      | 650       | 650              | 650          |
| Public Safety Fee                              | 94,057                   | 86,626                 | 94,408                   | 86,000    | 86,000           | 86,000       |
| Park Development Fees                          | 4,500                    | 19,000                 | 2,500                    | 2,500     | 2,500            | 2,500        |
| TOTAL LICENSES, PERMITS, FEES                  | 389,562                  | 389,713                | 309,608                  | 267,950   | 267,950          | 267,950      |
|                                                |                          |                        |                          |           |                  |              |
|                                                | 445                      | 000                    | 0                        | 0         | 0                | 0            |
| Non-Traffic Fines                              | 415                      | 689                    | 0                        | 0         | 0                | 0            |
| Other Fines                                    | 5,481                    | 6,707                  | 100                      | 300       | 300              | 300          |
| Traffic Fines                                  | 580                      | 798                    | 100                      | 300       | 300              | 300          |
| Parking Fines                                  | 0                        | 0                      | 0                        | 0         | 0                | 0            |
| Impound Fees/Forfeitures                       | 500                      | 0                      | 300                      | 0         | 0                | 0            |
| TOTAL FINES & FORFEITS                         | 6,976                    | 9,194                  | 500                      | 600       | 600              | 600          |
| INTERGOVERNMENTAL REVENUE                      |                          |                        |                          |           |                  |              |
| Liquor Tax                                     | 44,205                   | 47,954                 | 45,450                   | 50,000    | 50,000           | 50,000       |
| Cigarette Tax                                  | 1,896                    | 1,795                  | 1,698                    | 1,700     | 1,700            | 1,700        |
| State Marijuana Tax                            | 4,898                    | 17,659                 | 3,050                    | 3,050     | 3,050            | 3,050        |
| MAP Funding                                    | 0                        | 0                      | 3,600                    | 3,600     | 3,600            | 3,600        |
| State Revenue Sharing                          | 28,061                   | 29,906                 | 25,100                   | 26,800    | 26,800           | 26,800       |
| State Planning Grant                           | 1,000                    | 12,500                 | 1,000                    | 1,000     | 1,000            | 1,000        |
| OR Parks Grant                                 | 233,724                  | 0                      | 0                        | 0         | 0                | 0            |
| TOTAL INTERGOVERNMENTAL                        | 313,784                  | 376,689                | 79,898                   | 86,150    | 86,150           | 86,150       |
| MISCELLANEOUS                                  |                          |                        |                          |           |                  |              |
| Investment Income                              | 20,920                   | 27,297                 | 25,000                   | 25,000    | 25,000           | 25 000       |
| COVID - 19 CDBG (ARPA)                         | 26,920                   | 266,875                | 25,000                   |           |                  | 25,000       |
| Park Reservations                              | 200,075                  | 200,875                | 1,000                    | 0         | 0                | 0            |
| Miscellaneous                                  |                          |                        |                          |           |                  |              |
|                                                | 4,869                    | 9,179                  | 5,000                    | 5,000     | 5,000            | 5,000        |
| TOTAL MISCELLANEOUS                            | 293,364                  | 10,079                 | 31,000                   | 30,000    | 30,000           | 30,000       |

| RESOURCES DETAIL<br>GENERAL FUND (con't) | 2021-2022<br>ACTUAL | 2022-2023<br>ACTUAL | 2023-2024<br>BUDGET | 2024-2025<br>PROPOSED | 2024-2025<br>APPROVED | 2024-2025<br>ADOPTED |
|------------------------------------------|---------------------|---------------------|---------------------|-----------------------|-----------------------|----------------------|
| INTERFUND TRANSFERS                      | 0                   | 0                   | 0                   | 0                     | 0                     | 0                    |
| TOTAL INTERFUND TRANSFERS                | 0                   | 0                   | 0                   | 0                     | 0                     | 0                    |
| FUND BALANCE                             |                     |                     |                     |                       |                       |                      |
| Beginning Fund Balance                   | 1,168,356           | 1,231,170           | 1,362,498           | 1,566,872             | 1,566,872             | 1,566,872            |
| TOTAL OTHER RESOURCES                    | 1,168,356           | 1,231,170           | 1,362,498           | 1,566,872             | 1,566,872             | 1,566,872            |
| GRAND TOTAL REVENUE                      | \$3,070,514         | \$1,833,499         | \$2,699,180         | \$2,938,837           | \$2,938,837           | \$2,938,837          |