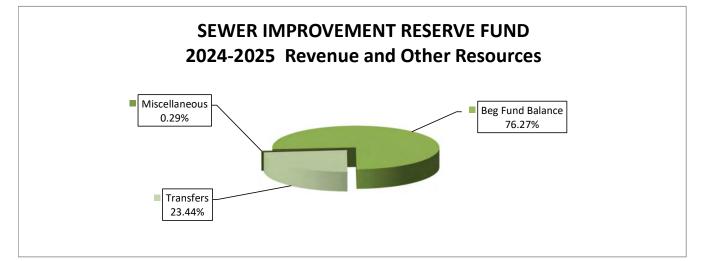

| 2,500                     | 2,500                     | 2,500                     |
| INTERFUND TRANSFERS<br>From Sewer<br>TOTAL INTERFUND TRANSFERS     | 200,000<br>200,000        | 200,000<br><b>200,000</b> | <u> </u>            | 200,000<br>200,000        | 200,000<br>200,000        | <u>200,000</u><br>200,000 |
| FUND BALANCE<br>Beginning Fund Balance<br>TOTAL OTHER RESOURCES    | <u>333,173</u><br>333,173 | 535,969<br><b>535,969</b> | 548,718<br>548,718  | <u>650,718</u><br>650,718 | <u>650,718</u><br>650,718 | 650,718<br>650,718        |
| GRAND TOTAL RESOURCES                                              | \$535,969                 | \$751,331                 | \$651,218           | \$853,218                 | \$853,218                 | \$853,218                 |



| EXPENDITURE DETAIL<br>SEWER IMPROVEMENT RESERVE | 2021-2022<br>ACTUAL | 2022-2023<br>ACTUAL | 2023-2024<br>BUDGET | 2024-2025<br>PROPOSED | 2024-2025<br>APPROVED | 2024-2025<br>ADOPTED |
|-------------------------------------------------|---------------------|---------------------|---------------------|-----------------------|-----------------------|----------------------|
|                                                 |                     |                     |                     |                       |                       |                      |
| CAPITAL OUTLAY                                  |                     |                     |                     |                       |                       |                      |
| Capital Construction