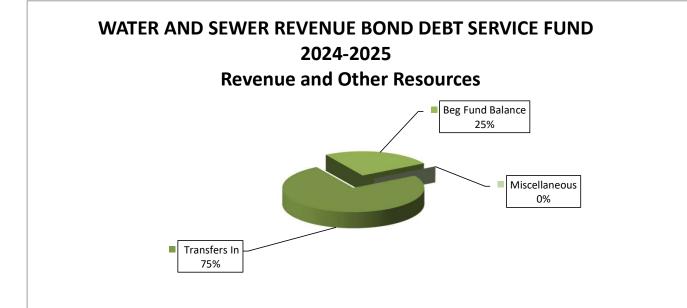

| 24,678              | 38,898              | 50,567              | 50,567                |                       |                      |
| TOTAL OTHER RESOURCES                                                | 24,678              | 38,898              | 50,567              | 50,567                |                       |                      |
|                                                                      | •                   |                     |                     |                       |                       |                      |
| GRAND TOTAL REVENUE                                                  | \$172,547           | \$185,742           | \$199,461           | \$199,461             |                       |                      |



| EXPENDITURE DETAIL<br>WATER AND SEWER REVENUE BOND<br>DEBT SERVICE FUND | 2021-2022<br>ACTUAL | 2022-2023<br>BUDGETED | 2023-2024<br>BUDGET | 2024-2025<br>PROPOSED | 2024-2025<br>APPROVED | 2024-2025<br>ADOPTED |
|-------------------------------------------------------------------------|---------------------|-----------------------|---------------------|-----------------------|-----------------------|----------------------|
| REVENUE BONDS                                                           |                     |                       |                     |                       |                       |                      |
| Interest Bond 7/1/98                                                    |                     |                       |                     |