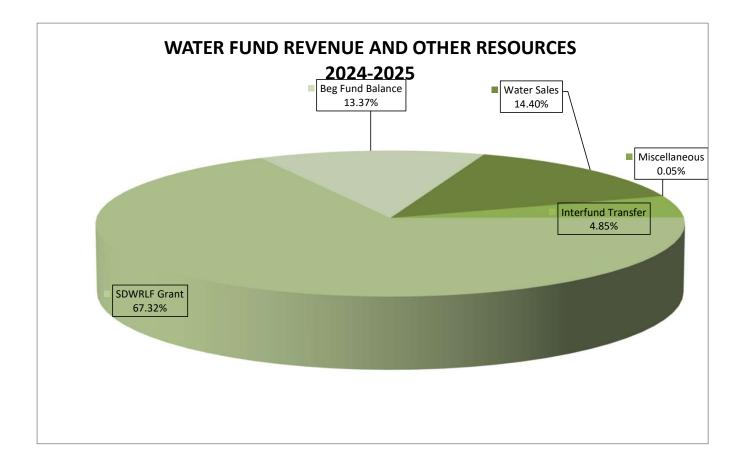

Beginning Fund Balance              | 653,498                                    | 466,013             | 417,055             | 689.055               |                       |                      |
| TOTAL OTHER RESOURCES               | 653,498                                    | 466,013             | 417,055             | ,                     |                       |                      |
|                                     | ,<br>, , , , , , , , , , , , , , , , , , , | ,                   | ,                   |                       |                       |                      |
| GRAND TOTAL REVENUE                 | \$1,261,522                                | \$1,240,544         | \$4,860,010         | \$5,153,649           |                       |                      |



| EXPENDITURE DETAIL                 |                |           |              |                         |           |           |
|------------------------------------|----------------|-----------|--------------|-------------------------|-----------|-----------|
| WATER FUND                         | 2021-2022      | 2022-2023 | 2023-2024    | 2024-2025               | 2024-2025 | 2024-2025 |
| PRODUCTION/DISTRIBUTION            | ACTUAL         | ACTUAL    | BUDGET       | PROPOSED                | APPROVED  | ADOPTED   |
|                                    |                |           |              |                         |           |           |
| PERSONNEL SERVICES                 | ****           | A400      | A100 ····    | <b>A</b> 170 <b>B</b> 1 |           |           |