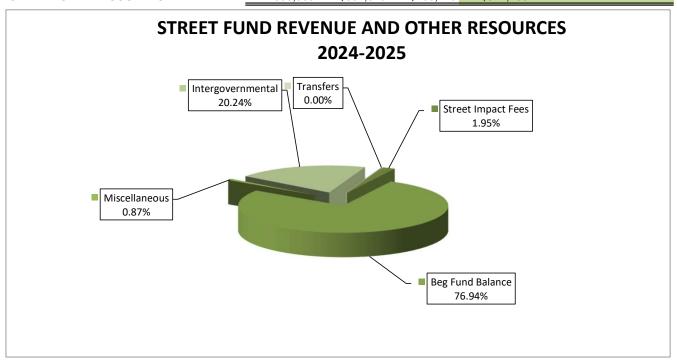

|           |           |           |
| Miscellaneous             | 2,384     | 2,773     | 4,320           |           |           |           |
| TOTAL MISCELLANEOUS       | 5,180     | 18,135    | 8,910           | 8,000     |           |           |
| FUND BALANCE              |           |           |                 |           |           |           |
| Beginning Fund Balance    | 391,635   | 513,863   | 506,910         | 711,545   |           |           |
| TOTAL OTHER RESOURCES     | 391,635   | 513,863   | 506,910         | ,         |           |           |
| IOTAL OTHER RESOURCES     | 391,033   | 515,005   | 500,910         | 711,545   |           |           |
| GRAND TOTAL RESOURCES     | 900,965   | \$882,849 | \$706,473       | \$924,755 |           |           |



| EXPENDITURE DETAIL                |           |           |           |              |           |           |
|-----------------------------------|-----------|-----------|-----------|--------------|-----------|-----------|
| STREET FUND                       | 2021-2022 | 2022-2023 | 2023-2024 | 2024-2025    | 2024-2025 | 2024-2025 |
| MAINTENANCE                       | ACTUAL    | ACTUAL    | BUDGET    |              | APPROVED  | ADOPTED   |
|                                   |           |           |           | 8            |           |           |
| PERSONNEL SERVICES                |           |           |           |              |           |           |
| Regular Services - FTE 1.50       | \$72,799  | \$77,385  | \$85,718  | \$90,000     |           |           |
| Overt