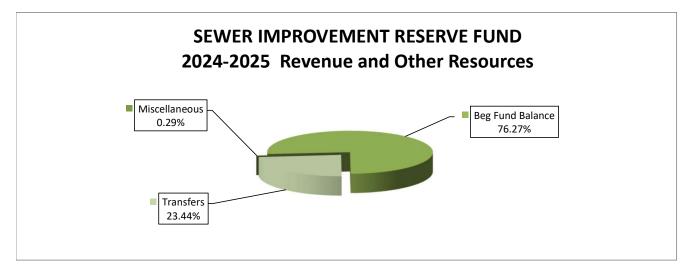

| 200,000             | 200,000             | 100,000             | 200,000               |                       |                      |
| FUND BALANCE<br>Beginning Fund Balance                             | 333,173             | 535.969             | 548.718             | 650,718               |                       |                      |
| TOTAL OTHER RESOURCES                                              | 333.173             | 535.969             | 548.718             | 650,718               |                       |                      |
| GRAND TOTAL RESOURCES                                              | \$535,969           | \$751,331           | \$651,218           | \$853,218             |                       |                      |



| EXPENDITURE DETAIL<br>SEWER IMPROVEMENT RESERVE | 2021-2022<br>ACTUAL | 2022-2023<br>ACTUAL | 2023-2024<br>BUDGET | 2024-2025<br>PROPOSED | 2024-2025<br>APPROVED | 2024-2025<br>ADOPTED |
|-------------------------------------------------|---------------------|---------------------|---------------------|-----------------------|-----------------------|----------------------|
|                                                 |                     |                     |                     |                       |                       |                      |
| CAPITAL OUTLAY                                  |                     |                     |                     |                       |                       |                      |
| Capital Construction