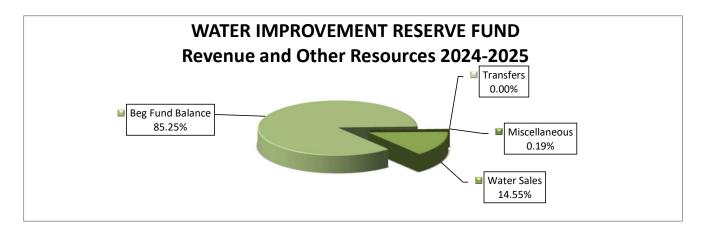

| 636,732             | 718,455                     | 793,648             | 878,648                     |                       |                      |
| TOTAL OTHER RESOURCES                                    | 636,732             | 718,455                     | 793,648             | 878,648                     |                       |                      |
|                                                          |                     |                             |                     |                             |                       |                      |
| GRAND TOTAL REVENUE                                      | \$784,789           | \$878,468                   | \$947,392           | \$1,030,648                 |                       |                      |



| EXPENDITURE DETAIL<br>WATER IMPROVEMENT RESERVE | 2021-2022<br>ACTUAL | 2022-2023<br>ACTUAL | 2023-2024<br>BUDGET        | 2024-2025<br>PROPOSED                 | 2024-2025<br>APPROVED | 2024-2025<br>ADOPTED |
|-------------------------------------------------|---------------------|---------------------|----------------------------|---------------------------------------|-----------------------|----------------------|
|                                                 |                     |                     |                            |                                       |                       |                      |
| CAPITAL OUTLAY                                  | ¢0                  | ድር                  | ¢10 500                    | ¢40.000