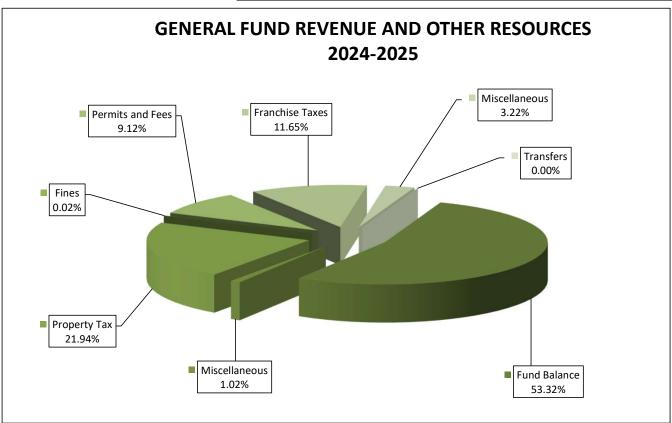

0                     |                       |                      |
| FUND BALANCE                             |                     |                     |                     |                       |                       |                      |
| Beginning Fund Balance                   | 1,168,356           | 1,231,170           | 1,362,498           | 1,566,872             |                       |                      |
| TOTAL OTHER RESOURCES                    | 1,168,356           | 1,231,170           | 1,362,498           | 1,566,872             |                       |                      |
| GRAND TOTAL REVENUE                      | \$3,070,514         | \$1,833,499         | \$2,699,180         | \$2,938,837           |                       |                      |



| EXPENDITURE DETAIL                 |           |             |              |            |           |           |
|------------------------------------|-----------|-------------|--------------|------------|-----------|-----------|
| GENERAL FUND                       | 2021-2022 | 2022-2023   | 2023-2024    | 2024-2025  | 2024-2025 | 2024-2025 |
| ADMINISTRATION                     | ACTUAL    | ACTUAL      | BUDGET       | PROPOSED   | APPROVED  | ADOPTED   |
|                                    |           |             |              |            |           |           |
| PERSONNEL SERVICES                 |           |             |              |            |           |           |
| Regular Services - FTE 1.15        | \$77,138  | \$71,784    | \$85,232     | \$89,494   |