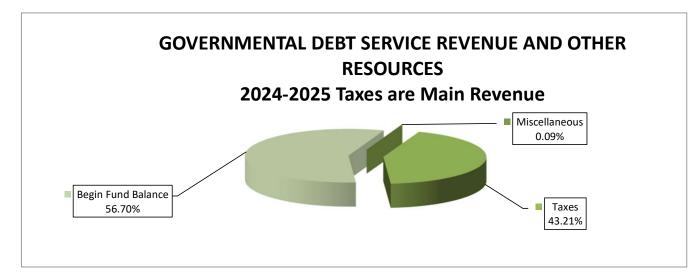

| MISCELLANEOUS REVENUE                 |           |           |           |           |           |           |
| Investment Income                     | 186       | 1,024     | 225       | 200       |           |           |
| TOTAL MISCELLANEOUS                   | 186       | 1,024     | 225       | 200       |           |           |
| FUND BALANCE                          |           |           |           |           |           |           |
| Beginning Fund Balance                | 123,588   | 124,260   | 129,634   | 129,634   |           |           |
| TOTAL OTHER RESOURCES                 | 123,588   | 124,260   | 129,634   | 129,634   |           |           |
| GRAND TOTAL RESOURCES                 | \$215,254 | \$220,217 | \$227,194 | \$228,629 |           |           |



| EXPENDITURE DETAIL<br>GOVERNMENTAL DEBT SERVICE FUND | 2021-2022<br>ACTUAL | 2022-2023<br>ACTUAL | 2023-2024<br>BUDGET | 2024-2025<br>PROPOSED | 2024-2025<br>APPROVED | 2024-2025<br>ADOPTED |
|------------------------------------------------------|---------------------|---------------------|---------------------|-----------------------|-----------------------|----------------------|
| GOVERNMENTAL DEBT SERVICE FUND                       | ACTUAL              | ACTUAL              | BUDGET              | PROPUSED              | AFFROVED              | ADOPTED              |
|                                                      |                     |                     |                     |                       |                       |                      |
| GENERAL OBLIGATION B