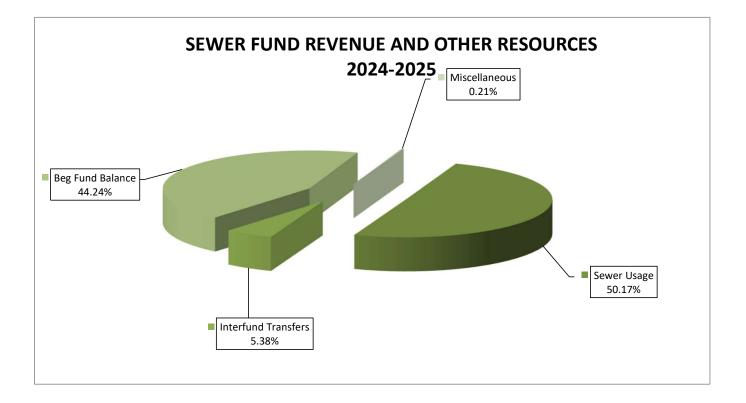

|                      |
| Beginning Fund Balance                              | 829,096             | 698,128             | 655,900             | 662,459               |                       |                      |
| TOTAL OTHER RESOURCES                               | 829,096             | 698,128             | 655,900             | ,                     |                       |                      |
|                                                     | 020,000             |                     | 000,000             | 002,100               |                       |                      |
| GRAND TOTAL REVENUE                                 | \$1,558,884         | \$1,557,151         | \$1,469,276         | \$1,497,544           |                       |                      |



| SEWER PUND<br>PRODUCTION AND DISTRIBUTION         2021-2022         2022-2023         2023-2024         2024-2025         2024-2025         2024-2025         2024-2025         2024-2025         2024-2025         2024-2025         2024-2025         2024-2025         2024-2025         2024-2025         2024-2025         2024-2025         2024-2025         2024-2025         2024-2025         2024-2025         2024-2025         2024-2025         2024-2025         2024-2025         2024-2025         2024-2025         2024-2025         2024-2025         2024-2025         2024-2025         2024-2025         2024-2025         2024-2025         2024-2025         2024-2025         2024-2025         2024-2025         2024-2025         2024-2025         2024-2025         2024-2025         2024-202